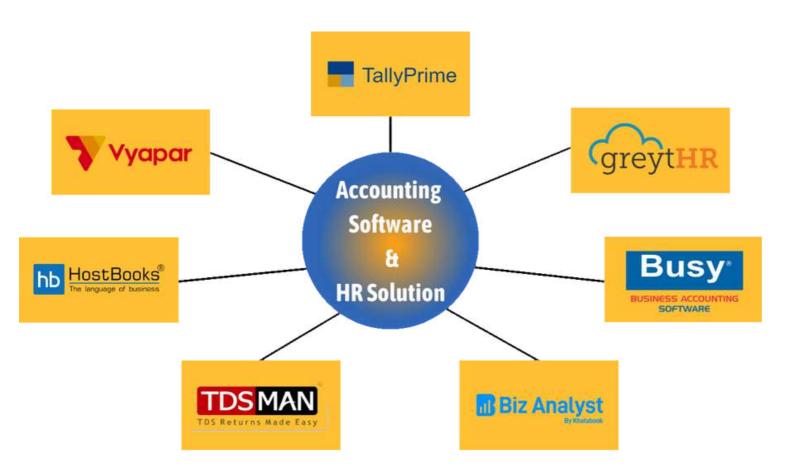

• We Deliver Laptop Desktop Printer and it's Peripheral at Your Place.

- We are Expertise in structural Cabling and
  - Network Peripheral.
  - We are Authorized Dealer Network
  - Peripheral.

- We are Tally Certified 3 Star Partner.
- We have Tally Certified Experience Team.
- We have Experience Number of Accounting Software & HR Solution.