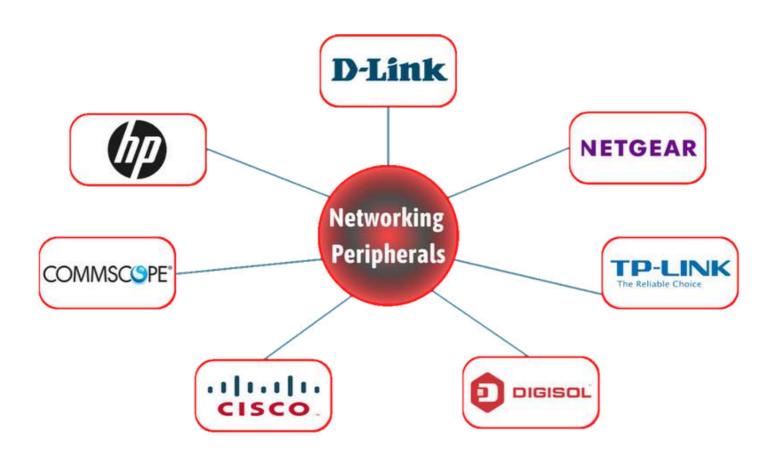

• We Deliver Laptop Desktop Printer and it's Peripheral at Your Place.

- We are Expertise in structural Cabling and
  - Network Peripheral.
  - We are Authorized Dealer Network
  - Peripheral.

- We are Tally Certified 3 Star Partner.
- We have Tally Certified Experience Team.
- We have Experience Number of Accounting Software & HR Solution.